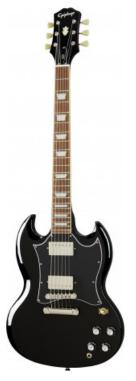

## EPIPHONE ORIGINAL SG STANDARD - EBONY

## **EPIPHONE ORIGINAL SG STANDARD - EBONY**

The Epiphone SG Standard from the new Inspired by Gibson Collection, recreates the legendary 1960s classic that powered the first generation of hard rock and heavy metal bands including The Who, Cream, AC/DC, and Black Sabbath. The guitar features the historic SG profile with "batwing" pickguard, a pair of Epiphone's Alnico Classic PRO<sup>™</sup> humbuckers, and 18:1 ratio Epiphone Deluxe Tuners. This Epiphone Inspired by Gibson Original model also has the Kalamazoo headstock, rolled neck for a comfortable feel, GraphTech® NuBone<sup>™</sup> nut, era-appropriate wiring, and CTS pots. Optional hardshell or EpiLite Case is available. Available in Heritage Cherry, Ebony, and Alpine White gloss finishes.