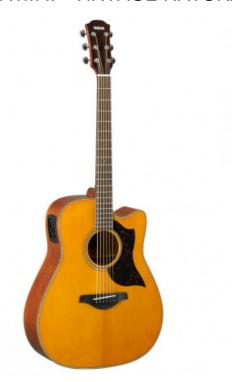

## YAMAHA A1M II - VINTAGE NATURAL

## 599,00 € tax included

Reference: YAA1MIIVN

YAMAHA A1M II - VINTAGE NATURAL

The A1M Mk II features a traditional cutaway dreadnought body with a solid sitka spruce top, scalloped bracing and mahogany back and sides. We've included an original Studio Response Technology (SRT) piezo pickup to ensure excellent amplified performance.

- Traditional Western Dreadnought Body Cutaway
- Solid Sitka Spruce Top
- Mahogany Back & Sides
- New Scalloped Bracing for Louder, Richer Acoustic Sound
- Cut-through Plugged-in Sound by the SRT Piezo Pickup
- High Comfort Neck Profile
- Simple and Distinctive Looks
- Elixir Strings