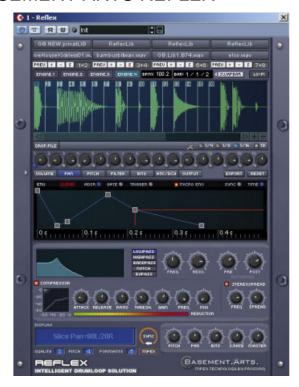

## Features:

- \* Modular Slice Routing.
- \* Slice Sequence Editor.
- \* Realtime "Bar Swap".
- \* Automatic Beat Matching (Sync to Host Tempo).
- \* Anti-Click Micro Envelope.
- \* Double Function Mouse Buttons (LEFT / RIGHT).
- \* Hit point Detection.
- \* Synchronized Multistep Envelopes.
- \* Midi Controlled Beat Morphing.
- \* 3 Different Midi Play Modes.
- \* LP/HP/Bandpass/Notch Filter -.with pre and post Distortion.
- \* H.Q. Stereospread and Analog Sounding Compressor.
- \* 4 Loop Engines.
- \* Lofi effects.
- \* Graphical Slice Point User Interface.
- \* Intelligent Library Handling for fast Loop Browsing.
- \* Integrated VSTi Connection to Online Drumloop Library Includes Artists Sampling CD House, Electronica, R & B, Dance, Pop Loops.
- \* Fat Bitcrusher.
- \* 24 BIT 192 KHZ WAV/AIFF Support.
- \* Prosoniq MPEX2 Time and Pitch machine.