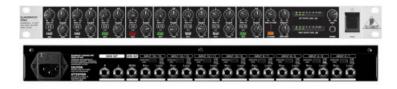

## Mixer passivo

The EURORACK PRO RX1602 is a professional multi-purpose 16-input ultra low-noise line mixer. It can be used as an extremely flexible keyboard and multi-purpose sub-mixer, multi-track monitoring mixer, level translator, FX return sub-mixer and so on. There are 16 balanced high-headroom line inputs for individual stereo or mono use of each section. Its ultra low-noise ULN design assures the highest possible headroom and ultra-transparent audio. Dedicated balance and level controls plus +4/-10 level selection per channel and monitor/FX send control per section with global master send control allow for flexible monitoring, recording or effects applications. An illuminated double-function "mute" button per section with additional "clip" indication provides comfortable. We also use high-quality detented ALPS® rotary controls for long-term reliability, while a shielded toroidal power transformer guarantees lowest noise interference. The RX1602 is simply the perfect mixer when you need more inputs and crystal-clear audio performance—look no further! Caratteristiche principali

Mixer in linea 16 IN per uso indipendente in mono o in stereo per ogni sezione Controllo del balance e selezione del livello -4/-10 per ch Controllo della mandata monitor/FX per ch Segnale monitor/FX assegnabile all'uscita cuffie