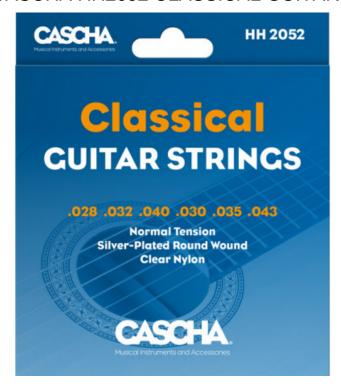

## CASCHA HH2052 CLASSICAL GUITAR STRINGS

5,90 € tax included

Reference: CAHH2052

CASCHA HH2052 CLASSICAL GUITAR STRINGS

CASCHA premium strings for classical guitars are ideal for guitarists who value quality and sound. The wound strings are made of high-quality phosphor bronze, wrapped around a hexagonal steel core. The result is an impressive sound experience: clear and powerful highs as well as warm and full bass frequencies are a pleasure for every musician. The good playability ensures maximum fun while practicing or performing. The CASCHA classical guitar strings have a good grip and create a balanced sound. Like all CASCHA products, the classical guitar strings are produced to the highest manufacturing standards to ensure a long durability, high quality and maximum playing pleasure.

The included string strengths are ideal for professionals and beginners alike:

1st E .028

2nd B .032

3rd G .040

4th D .030w

5th A .035w 6th E .043w