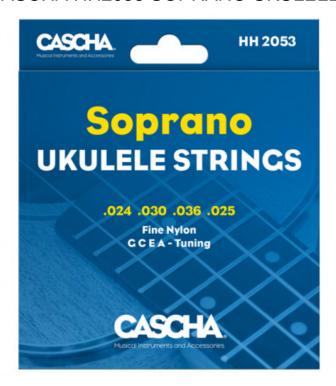

## CASCHA HH2053 SOPRANO UKULELE STRINGS

5,90 € tax included

Reference: CAHH2053

CASCHA HH2053 SOPRANO UKULELE STRINGS

CASCHA premium strings for soprano ukuleles are ideal for ukulele players who value quality and sound. The strings are made of high quality nylon and convince by an excellent workmanship. The result is an impressive sound: The warm and clear tone impresses every ukulele fan right away. The excellent playability ensures maximum fun when practicing or performing. The CASCHA soprano ukulele strings have a good grip and create a balanced sound. Like all CASCHA products, the ukulelen strings are produced to the highest manufacturing standards to ensure long durability, high quality and maximum playing pleasure.

The included string strengths are ideal for professionals and beginners alike:

1st A: .024 2nd E: .030 3rd C: .036 4th G: .025