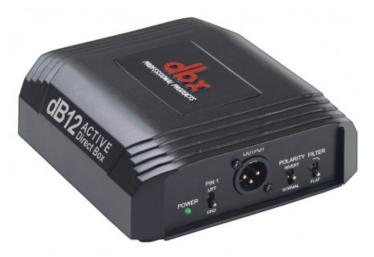

## **Features**

- \* Premium Performance
- \* Rugged Design
- \* Stackable Chassis with Durable Rubber Foot
- \* Gold-plated Neutrik® XLR Connector
- \* Premium Chrome Toggle Switches
- \* Hi-Z 1/4" Input Jack
- \* Parallel 1/4" Thru Jack
- \* Transformer Isolated
- \* Premium Shielded Custom dbx Transformer
- \* Balanced XLR Lo-Z Output
- \* 3-Way 0/20/40 dB Pad Switch
- \* Flat/High-Cut Filter Switch
- \* Output Polarity Invert Switch
- \* Ground Lift Switch
- \* 4 Year Warranty!

## Additional dB12 Features

- \* Phantom Powered
- \* Green LED Phantom Power Indicator
- \* +48V Phantom Operation
- \* Low-Noise Active Circuitr