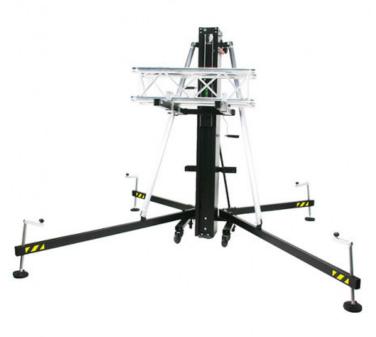

## FENIX HERCULES 6.5 FRONTAL LOADING LIFTING TOWER

## 3.790,00 € tax included

Reference: FEH65

FENIX HERCULES 6.5 FRONTAL LOADING LIFTING TOWER

Super frontal loading lifting tower. HERCULES Series, powerful and easy to use. Uses: For lifting line array systems, trussing or LED screens.

## Features:

- All HERCULES towers lift the load from the floor and are height adjustable.

- Made of aluminium.
- Available colour: Black.

Technical specifications:

- Maxium height: 6,50m
- Height folded: 1,99m
- Maximum load: 350kg
- Minimum charge: 25kg
- Material: Aluminum alloy AL Si 6106 / T6
- Workspace: 2,50 x 2,28m
- Closed base area: 0,52 x 0,65m
- Weight: 184kg
- Winch: 1.700-WCH 1.700kg
- Cable: Galvanized steel under EN 12385-4.
- Maximum cable load: 2.000kg
- Cable twisting resistance : 1.770N/mm<sup>2</sup>
- Cable diameter: 6mm
- Cable composition: 7x19+0
- Security system: Inner pendulum and external trigger in sections.
- Leg attachment: Safety pins
- Bubble level: to vertically adjust the tower.