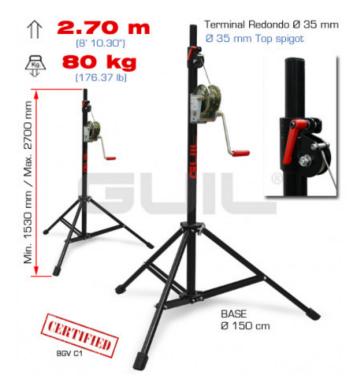

## 399,00 € tax included

Reference: GUELC610

**GUIL ELC610** 

Compact telescopic lift for spotlights, specially designed for easy transportation when folded. It has been certified to lift loads of up to 80 kg to a maximum height of 2.70 metres and has a Ø 35 mm top spigot.

To reach a maximum height of 3.20 m with the ELC-610 wind-up stand the extension tube ref. PRL-01 can be added.

(PRL-01 Not included)

Its user friendly and compact design, with a folding and adjustable base, make the ELC-610 Lift ideal for any kind of temporary event, both outdoors and indoors.