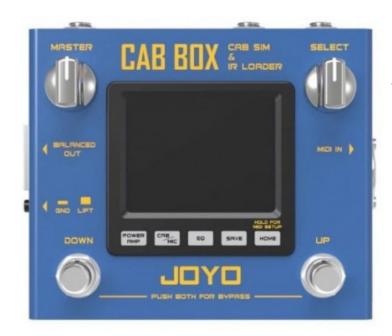

## JOYO R-08 CAB BOX SPEAKER SIMULATOR MINI PEDAL EFFECT

## 199,90 € tax included

Reference: JOR08

JOYO R-08 CAB BOX SPEAKER SIMULATOR MINI PEDAL EFFECT

JOYO R-08 CAB BOX MINI PEDAL EFFECT

SPEAKER CABINET SIMULATOR

Modeling Pedal with Boxing Simulation and IR Loader

128 Memory positions

32 Preset sounds

4 Tube Power Amp Simulations

20 Speaker models

11 classic microphone models

20 IR Preset Loading Locations

10 IR Third Party Storings

USB port for software, edit and update functions

Large, easy-to-read display

Supports MIDI controlled devices for real-time editing

MIDI input for pedal controller

Balanced XLR output as a connection for mixer or sound card recording during live performance

Headphone output

Connectivity to the FX Loop of the amplifier or Cabinet Simulation devices

2 Up / down switches

LED ambient lighting with 3 modes

Input, through and output sockets: 6.3 mm jack

DC input (negative pole inside, 300 mA current consumption)