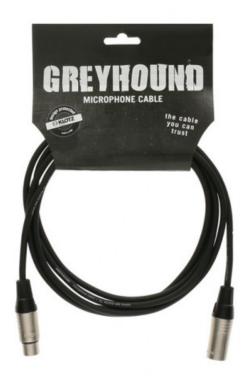

## KLOTZ GRG1FM015 GREYHOUND ENTRY LEVEL MICROPHONE XLR CABLE 1,5m

## 13,90 € tax included

Reference: KLGRG1FM015

KLOTZ GRG1FM015 GREYHOUND ENTRY LEVEL MICROPHONE XLR CABLE 1,5M

new, high-quality metal XLR connectors exclusively for the GREYHOUND-series