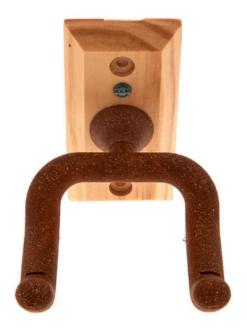

## KONIG & MEYER 16220 GUITAR WALL MOUNT

## 12,90 € tax included

Reference: KM1622095

KONIG & MEYER 16220 GUITAR WALL MOUNT

Attractive and functional, the guitar wall mount with wood elements not only looks good, but is also a reliable and practical way to display your guitar, or store it until your next gig. The holding fork with its stable metal core is seated centrally and provides an elegant counterpoint to the headstock. The appealing cork fork covering protects the guitar from knocks, and will retain its form even after years of use due to wear-resistant properties. An integrated metal batten in the wall plate ensures the hanger is optimally secure and has a reliable grip.

- Dimensions: 82 x 100 x 115 mm

- Direction: forward-turned

- Instrument support: non-marring plastic material

- Material: wood

Size when folded: 115 x 82 x 55 mmSuitable for: acoustic and electric guitars

Type: corkWeight:0.13 kgYoke: fixed