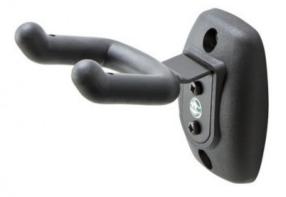

## KONIG & MEYER 16590 UKULELE WALL MOUNT BLACK

## 12,40 € tax included

Reference: KM16590

KONIG & MEYER 16590 UKULELE WALL MOUNT BLACK

This practical and high quality wall mount provides a safe and secure hold for your instrument. The wall mount is quick and easy to mount - it only takes two screws. The support arms are covered with non-abrasive and durable rubber. The ukulele wall mount is suitable for all common models.

Specs:

- Dimensions: 80 x 66 x 102 mm
- Direction: forward-turned
- Instrument support: non-marring plastic material
- Material: plastic, steel
- Suitable for: ukulele
- Type: black
- Weight: 0.09 kg
- Yoke: fixed