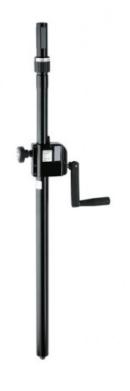

KONIG & MEYER 21340 DISTANCE ROD WITH HAND CRANK AND RING LOCK BLACK

## 158,00 € tax included

Reference: KM21340

KONIG & MEYER 21340 DISTANCE ROD WITH HAND CRANK AND RING LOCK BLACK

Specs:

- Height: from 920 to 1,520 mm

- Height adjustment: hand crank with push-button system and locking screw

- Material: steel

- Rod combination: 2-piece folding design

- Special features: patented expanding mandrel system »Ring Lock«' vibration-free connection due to moveable plastic splints' pushbutton system and hand crank avoid uncontrolled reverse motion' locking screw provides additional safety' M20 bolt for precise and vertical fit

- Tube end(s): Ring Lock diameter 35 to 37 mm, threaded bolt M20

- Type: black

- Weight: 3.86 kg