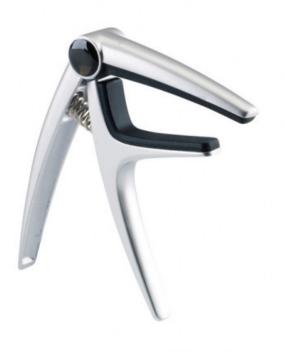

## KONIG & MEYER 30900 GUITAR CAPO MATT CHROME

## 9,50 € tax included

Reference: KM30900

KONIG & MEYER 30900 GUITAR CAPO MATT CHROME

Professional capo for western and E-guitars, in particular for rounded frets. The clamping mechanism is quick and easy to attach using one hand. The capo only weighs 0.038 kg and does not obstruct playing due to its slim and elegant shape. The capo's rubber covered brackets stick tightly on the fret ensuring that is does not slip.