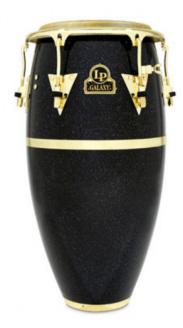

## LATIN PERCUSSION LP809Z GALAXY FIBERGLASS CONGA

## 689,00 € tax included

Reference: LP809Z

LATIN PERCUSSION LP809Z GALAXY FIBERGLASS CONGA

The profile of the LP Galaxy Fiberglass conga is unique in that it's extra wide at the belly and narrow at the bottom, which results in deep, resonant bass and vibrant highs. The upper portion of the drum is reinforced with Kevlar® fiber, which is twice as strong as steel, ensuring that the drum will sound great for years to come.

## Features:

- 30" Kevlar reinforced fiberglass shell with a steel ring embedded at the bearing edge for added strength and stability
- 11-3/4" Natural rawhide head
- Black hologram sparkle finish with gold tone hardware.
- Extended Collar Comfort Curve® II Rims
- Premium gold tone Galaxy hardware, reinforced LP Heart side plates with 3/8" diameter tuning lugs and patented LP ProCare Shell Protectors
- Matching bongos and djembe are available
- Tuning wrench included