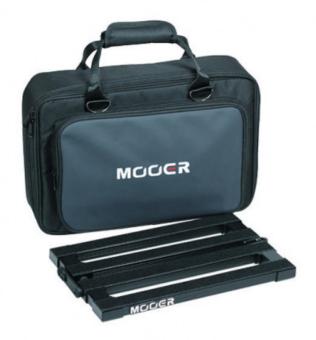

## Stomplate Mini PB-10

- 1. Compact size and simple styling, reflecting the consistent design concept of Mooer products.
- 2. Patented 180 ° folding design, using a customized Aluminum alloy rotatable structure, which can be placed in multiple angles on stage, making it more convenient to access all pedals.
- 3. The Foldable structure makes the Pedal Board more compact, easier to use and ensures accurate operation on the stage' the built-in fixing method and the perfect combination of aluminum alloy make the whole board stronger and lighter with a solid structure.
- 4. The bag features smooth area on the side for logos or labels, as well as an ergonomic handle and strap design which allows the it to be carried in a variety of ways.