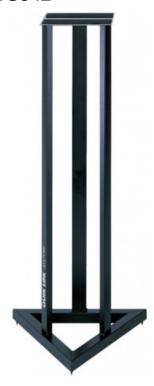

## **QUIK LOK BS342**

## 39,00 € tax included

Reference: MPBS342

BS-342 SUPPORTO PER CASSA STUDIO MONITOR

Supporto per Studio MonitorPerfect for home, project or professional recording studiosAll-steel, arc welded construction. NO fibre or chipboardAttractive design incorporating cable managementSolid triangular base with adjustable levelling floor spikesVertical columns may be sand loaded to deaden sound and increase stabilitySturdy metal top plate measures 11" square (28 cm)120 lb (54 kg) weight capacitySpeaker plate dimensions: 11" square - 28cm squareFixed Height: 42" - 106.6 cmBase Size: 17.7" square - 45 cm squareWeight capacity: 125 lb - 57kgWeight: 14.6 lb - 6.6 kg