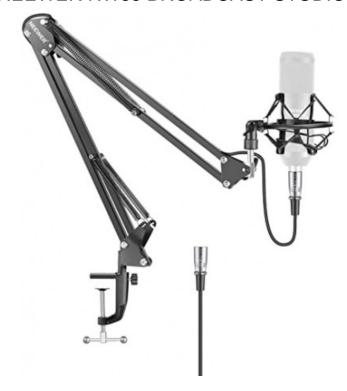

## NEEWER NW35 BROADCAST STUDIO MICROPHONE ARM STAND BLACK

## 24,00 € tax included

Reference: NENW35BK

NEEWER NW35 BROADCAST STUDIO MICROPHONE ARM STAND BLACK

Max load: Approx 53oz / 1.5KG\*

With one built-in XLR male to female microphone cable inside the boom arm tubing, enhances the scissor suspension microphone stand's overall appearance.

Double-braced arms add strength to stand much more weight.

Completely flexible, firmly attach the microphone anywhere.

Ideal for radio broadcasting studio, voice-over sound studio, stages, and TV stations, etc. YOU CAN NOT MISS IT!

Material: Metal (1)Shock Mount:

Isolate most studio condenser mics from physical vibration, floor, and stand noise.

Diameter: 1.7?-2.0?/43mm-50mm

Material: Metal Package Contents:

1 x Scissor Microphone Arm Stand with Built-in XLR Male to Female Cable

1 x Shock Mount

1 x Table Mounting Clamp