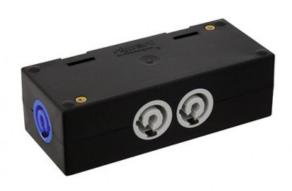

## RIGPORT L-1 POWER DISTRIBUTION

## 38,40 € tax included

Reference: RIL1

**RIGPORT L-1 POWER DISTRIBUTION** 

1 x Powercon-In, 2 x Powercon-Out, 1 x Powercon-Thru-Out

Technical specifications: 2.5 mm², 16 A, 170 g Designed for use in flexible rig/theater/fair