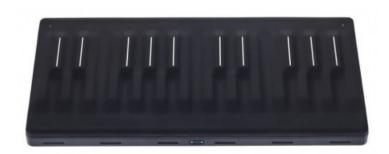

## 279,00 € tax included

Reference: ROBS

**ROLI BLOCK SEABOARD** 

Multiple award-winning Seaboard interface with a soft, presuure-sensitive surface

5D-Touch Technology: strike, glide, slide, press, lift

24 Keywave, two octave playing surface

Wireless MIDI via Bluetooth LE with a range of up to 15 metres

Software bundle: NOISE, Equator Player with over 100 sounds, BLOCKS dashboard

Can be connected to and combined with other blocks from the Roli brand

USB-C connector (MIDI out and power supply)

Full MIDI compatibility via USB and Bluetooth LE

**BLOCKS DNA connectors** 

Power source: battery-powered with up to 10 hours of playtime

System requirement for iOS devices: iPhone 6 or later models, iPad Air or later models, iOS 9 or later

Dimensions (W x D x H): 282 x 25 x 141 mm

Weight: 710 g

Incl. cable for USB-A to USB-C