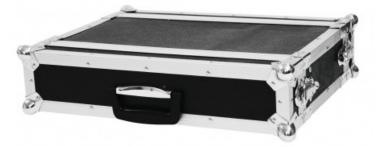

## 89,00 € tax included

Reference: ROCODD2

ROADINGER CO DD2 RACK EFFETTI 2U 24cm DEEP, BLACK

Flightcase for 483 mm units (19") - 2U

Suitable for 483 mm effectors and controllers (19") 2 removable covers (double-door version) Built-in rack rails High-quality workmanship with plywood multilayered glued, black laminated Aluminum profile frames (22 mm) with rounded edges Three-leg, medium-sized steel ball corners 4 spring locks with eyelets for locking-up 4 large steel-enforced rubber feet Case handle Delivery includes mounting screws Available in different height units (1 U = 44 mm) Housing design: 2 U