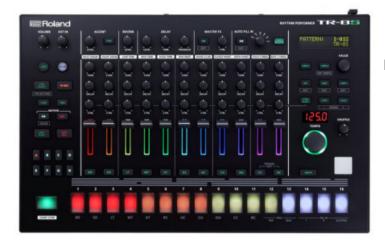

## 666,00 € tax included

Reference: ROTR8S

**ROLAND TR8S RHYTHM PERFOMER** 

Roland TR-8S Rhythm Performer' Advanced Drum Machine' ACB technology plus stereo sample import and playback' 300 preloaded samples on board' SD card slot for importing your own mono and stereo samples (WAV. or AIFF)' mix and layer sounds' drum tracks can be created from pure sample kits, TR sounds or a mix of both' percussion effects such as delay, reverb, overdrive and filter' real-time pattern creation with up to 32 steps' memory for up to 128 patterns, each with eight variations and three different types of fills' eight analog outputs' trigger track per pattern' multi-channel audio and MIDI interface' connectors: 6.3mm headphones, 6.3mm (L/Mono, R) Mix Out, 6 x 6.3mm Assignable Out, 6.3mm (L, R) input for external sources, 3.5mm trigger output' USB port type B (Audio, MIDI), includes power supply unit' dimensions: 409 x 263 x 58 mm' weight: 2,1kg