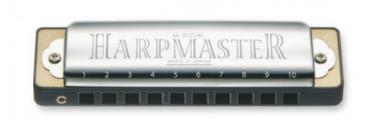

## SUZUKI MR-200 HARP-MASTER IN DO

## 14,00 € tax included

Reference: SUMR200C

SUZUKI MR-200 HARP-MASTER IN DO

The Harpmaster features an easy to play, free blowing design with its solid ABS comb and focused note holes. The bendable laser tuned brass reeds produce the clarity and rich, mellow tones you would expect from much more expensive harmonicas. The classically shaped reed covers offer the look and feel of the traditional harmonica and they are built from durable polished stainless steel. The Harpmaster will provide you with years of proven performance. The Harpmaster includes a hard shell carrying case.