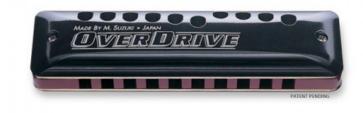

## 35,00 € tax included

Reference: SUMR300BB

SUZUKI MR300 OVERDRIVE IN SIB

Years in the making, the amazing new Overdrive Harmonica is so unique, it even has a special patent to protect its incredible design. Precisely placed holes in the top and bottom of this harmonica allow you to produce thick, rich and beautiful over-blow and over-draw sounds. Although players have been bending notes for more than a century, it has only recently been discovered that when you draw bend, it is the BLOW reed that makes the bent note. Conversely, when you blow bend, it is the opposite blow reed in the same air channel that makes the bent note. With a little practice, the new Overdrive Harmonica will let you blow and draw notes with greater control and much bigger volume than any harmonica you've ever played! Comes with deluxe carrying case.