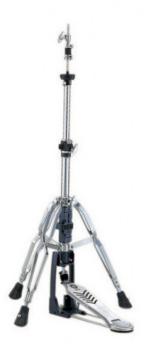

## YAMAHA HS950 SUPPORTO PER CHARLESTON

## 150,00 € tax included

Reference: YAHS950

YAMAHA HS950 SUPPORTO PER CHARLESTON

Direct-linked, 3 double braced rotating legs, tension adjustable, locking clutch, heavy weight, includes carrying bag.

Design/Architecture Detail

- Cymbal Support Material: Hard Rubber
- Leg Design: 3 Double Braced Legs (Pedal Side Legs Open 150°)
- Rotaling Leg Designs
- Big Rubber Feet
- Connecting Rod: Straight Rod (w/Rubber Insert)
- Cymbal Angle Adjustment
- Foot Board Angle Adjustment
- Height Adjustment: 80-92cm
- Spring Tension Adjustment