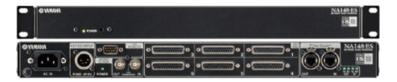

## Network Audio Interface

The NAI48-ES lets you transfer up to 48 digital inputs and 48 digital outputs between console and stage via a single Cat-5 Ethernet cable, taking Yamaha's acclaimed digital mixing consoles to a new level of flexibility and convenience. The NAI48-ES is a network interface that employs EtherSound™ networking technology to transfer multiple channels of digital audio over standard Ethernet cable with extremely low latency. The unit provides 48 AES/EBU inputs and 48 AES/EBU outputs via 25-pin D-sub connectors. The AES/EBU inputs and outputs can be directly connected to a wide variety of digital front-end devices such as Yamaha AD8HR 8-channel remote head amps for top-quality line or microphone input, as well as a range of output gear