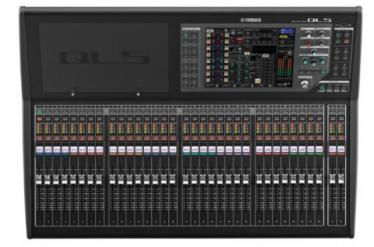

## YAMAHA QL5 MIXER DIGITALE - 32+2 FADER

19.900,00 € tax included

Reference: YAQL5

YAMAHA QL5 MIXER DIGITALE

Mix channels: 64 mono, 8 stereo. Busses: 16 mix, 8 matrix (Input to Matrix supported). Local I/O: 32 in, 16 out. Fader configuration: 32 + 2 (Master). Stainless steel iPad support stays. The QL series consoles achieve outstanding audio purity from input to output, providing a solid sonic foundation that makes it possible to take full advantage of premium internal processors such as the Portico 5033/5043 created in cooperation with Rupert Neve. In fact, all of the effect and EQ processing capability that was packed into the CL series consoles is provided in the QL consoles as well. Built-in automatic mixing functionality from Dan Dugan Sound Design supports a wide range of speech and broadcast applications.