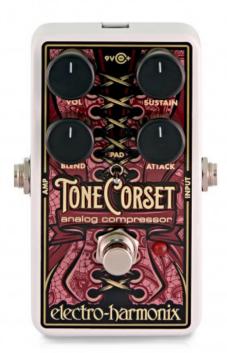

Quick Specs: - Four-knob design provides excellent control and gives the user the ability to precisely shape their instrument's dynamics. - The Sustain knob controls the amount of compression applied to the guitar signal. - The Attack knob adjusts how quickly the compressor recovers. As Attack is turned clockwise the pedal's response is slower and more initial pick attack comes thru. - The Blend knob adjusts the mix of the dry and compressed signals. - Volume controls the overall output level. - The Pad switch pads down the input signal to prevent undesirable distortion if the Tone Corset is used with high output humbuckers, bass guitar, etc. - True Bypass for maximum signal path integrity. - 9-Volt battery included, also accepts optional EHX 9.6VDC-200mA power supply