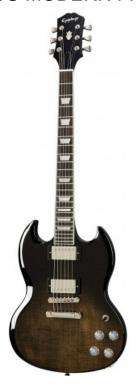

## EPIPHONE SG MODERN FIGURED - TRANS BLACK FADE

590,00 € tax included

Reference: EPEISMFTBFNH1

**EPIPHONE SG MODERN FIGURED** 

The SG Modern Figured from Epiphone's Inspired by Gibson Collection has the classic SG profile made from Mahogany and maple cap with AAA Figured Maple Veneer. Powered by a pair of Epiphone's ProBucker™ humbuckers with coil-splitting, phase switching, and treble bleed circuit for a multitude of tones. It also features an Ebony fingerboard, asymmetrical Slim Taper neck profile with contoured heel, and world-class Grover® Locking Rotomatic™ 18:1 ratio tuners, and a Graph Tech NuBone™ nut.