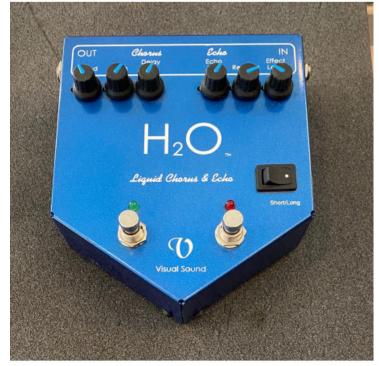

## **VISUAL SOUND H2O LIQUID CHORUS / ECHO V1**

H2O Liquid Chorus & Echo continues the Visual Sound tradition of combining two professional quality effects into one pedal. First, you get liquid analog chorus created by using rare NOS BBD ("bucket brigade") chips. With controls for Speed, Width, and Delay Time, you can get an endless variety of chorus sounds from subtle to lush to under water. Then there's the echo channel. Up to 800ms of analog voiced, digital echo. You can switch from short to long echo times on the fly and dial in just the right settings with the familiar controls: Echo Time, Repeats, and Effect Level.

H2O even has a second output jack for sending a dry (uneffected) signal to a second amp. And if you prefer to have an effected signal going to your second amp, the pedal can be easily modified to accommodate that.

Like other Visual Sound pedals, you can use either channel by itself or combine them together. Just stomp on both switches at the same time to switch from one channel to the other or to turn them both on or both off.