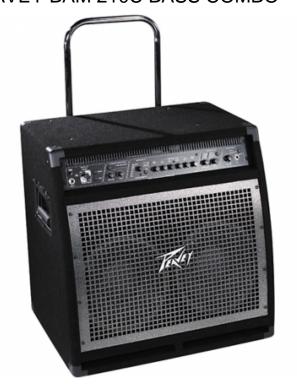

## PEAVEY BAM 210C BASS COMBO

## 990,00 € tax included

Reference: PEBAM210C

PEAVEY BAM 210C BASS COMBO

350W drives 2 - 10" cast-frame woofers and a horn-loaded tweeter with L-pad. 3-band passive and active EQ with midshift. The modeling section offers up a host of convincing amp and cab simulations. The effects section includes chorus/flange with crossover (variable high-pass filter), octave divider, distortion, auto-wah, and synth with fretless and funk wah settings. The cab features recessed casters, a pull-up handle, and an angled baffle for tilt-back placement without low-end loss.

Features 350W power @ 4 ohms 2 - 10" cast-frame speakers
Horn tweeter with L-pad
Cab and amp modeling
Compressor section
Master volume
Headphone jack
3-band active and passive FO with

3-band active and passive EQ with midshift