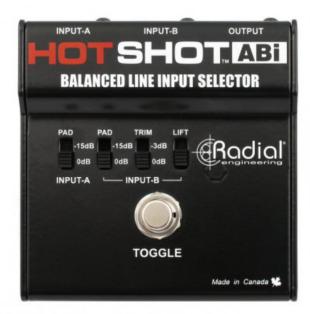

## 139,00 € tax included

Reference: RAHDABI

RADIAL HOTSHOT ABI MIC-LINE SWITCH

The HotShot ABi makes it easy to select between two balanced inputs on stage, with a single latching footswitch to toggle from one source to the other. This allows an artist to switch between two dynamic microphones during a performance, freeing up input channels on your mixer. The latching footswitch also opens the door for other useful applications, including using the ABi as a mute to turn off a microphone, select between two wireless receivers, or switch between two mono playback devices.