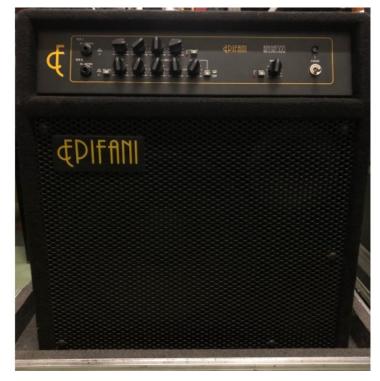

## **EPIFANI UL-112C COMBO**

The Epifani UL-112C is a 300W single 12" combo and the perfect marriage of speaker, cabinet, and electronic design. Suited for studio or any live applications, it performs with the clarity and power you expect from Epifani. A bullet tweeter provides high-end sparkle. Professional features include 3-band EQ with sweepable mids, preamp mute, treble shift, pedal controller, Neutrik Speakon power amp out, AC line in with USA/Europe voltages, direct out with level control, pre/post EQ selector, ground lift, preamp out, tuner out, and effects send/return with series/parallel selector.

## Features:

- 300W power @ 8 ohm (with external speaker out)
- 1 x 12" speaker
- Bullet tweeter
- 2 separate footswitchable channels
- Dual instrument inputs
- Mute button with LED indicator
- Channel 1 controls (gain, bass, mid, treble, mid-cut)
- Channel 2 controls (gain, bass, mid, treble, treble-shift, parametric mid eq)
- On/off switch
- Master volume control
- Direct out with level control and pre/post EQ selector
- Ground lift
- Preamp out
- Tuner out
- Effects send and return with series/parallel selector
- Pedal controller: ch1/ch2, mute/tuner, mid-cut
- · Neutrik Speak-On power amp out
- AC line in with USA/Europe voltage
- Dimensioni in cm con flight case: 78(H)x66(L)x53(P)