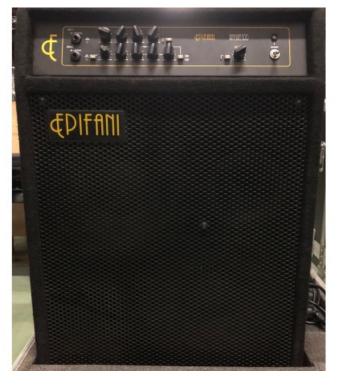

## **EPIFANI UL-210C COMBO**

The Epifani UL-210C is a 600W dual 10" combo and the perfect marriage of speaker, cabinet, and electronic design. Suited for studio or any live applications, it performs with the clarity and power you expect from Epifani. A bullet tweeter provides high-end sparkle. Professional features include 3-band EQ with sweepable mids, preamp mute, treble shift, pedal controller, Neutrik Speakon power amp out, AC line in with USA/Europe voltages, direct out with level control and pre/post EQ selector and ground lift, preamp out, tuner out, and effects send/return with series/parallel selector.

Features:

- 600W power @ 4 ohm
- 2 x 10" speakers
- Bullet tweeter
- 2 separate footswitchable channels
- Dual instrument inputs
- Mute button with LED indicator
- Channel 1 controls (gain, bass, mid, treble, mid-cut)
- Channel 2 controls (gain, bass, mid, treble, treble-shift, parametric mid eq)
- On/off switch
- Master volume control
- Direct out with level control and pre/post EQ selector
- Ground lift
- Preamp out
- Tuner out
- · Effects send and return with series/parallel selector
- Pedal controller: ch1/ch2, mute/tuner, mid-cut
- Neutrik Speak-On power amp out
- AC line in with USA/Europe voltage
- Dimensioni in cm con flight case: 90(H)x69(L)x54(P)