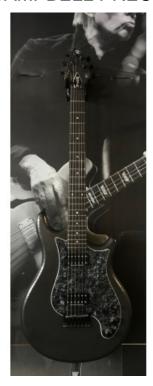

## **GREEN & CAMPBELL PRECIX - BLACK HAMMERED**

699,00 € tax included

Reference: GCPRECIXBKM

**GREEN & CAMPBELL PRECIX - BLACK HAMMERED** 

This American made "Green & Campbell Precix" is a unique solid body electric guitar with a wonderful Black Hammered finish, an indian rosewood fingerboard & two Seymour Duncan pickups. This guitar comes with the original gig bag.

Body: Solid body, maple.

Neck: Rock maple neck with indian rosewood fingerboard, dot inlays, 22 frets & Gotoh tuning machines. The scale length is 25.5" and the nut width is 1 11/16" with a 15" radius.

Pickups/Hardware: 2 Seymour Duncan pickups, one volume knob, one tone knob and a 3 way switch.