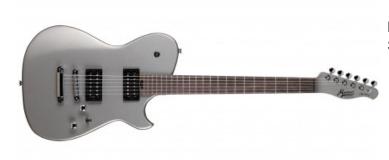

## MANSON MBM-1 MATT BELLAMY SIGNATURE - STARLIGHT

609,00 € tax included

Reference: MAMBM1SS

MANSON MBM-1 MATT BELLAMY SIGNATURE - STARLIGHT

The new 2020 META Series MBM-1 Signature Guitar is our lower price point instrument that delivers a whole new playing and ownership experience for the Manson Guitar Works player. Produced under licence with Cort, it has been extensively modified and developed to reflect more closely the guitars that Matthew Bellamy plays on stage with MUSE.

The body shape is 100% MB signature and available in the ever-popular Satin Black or a new Starlight Silver finish. A new humbucking neck pickup offers a fuller neck voicing to more closely match the raw and powerful sounding bridge humbucker pickup. A kill-button allows stutter style effects.

Hardware is chrome finished and feature laden with staggered locking tuners for quick string changes and the elimination of a traditional string tree.

The basswood body combines light weight with a neutral tonal balance. The bolt-on neck design features a hard maple construction with a jotoba fingerboard. The satin finish neck feels played in from day one and features a compound radius and a soft V profile.