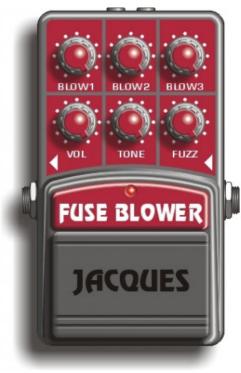

## JACQUES FUSE BLOWER DISTORTION

## 149,00 € tax included

Reference: JAFUSEB

JACQUES FUSE BLOWER DISTORTION

The FUSE BLOWER's three distortion engines allow any classic vintage distortion tones as well as modern "shredding" solo sounds. Versatility and personality can at least live in peace in a compact pedal. Each BLOW mode is a FUSEBLOWER voiced differently:

- BLOW1 is voiced for low end ,
- BLOW2 for mid-boost and

- BLOW3 for treble bite .

This 3 different distortions can be set independently one from each other, thus allowing any tailored combination. Yes, you will spend more time finding your own signature tone but now with the fb2 will eventually let you perform distortion sculpting as an art form as opposed to factory presets. Be unique.