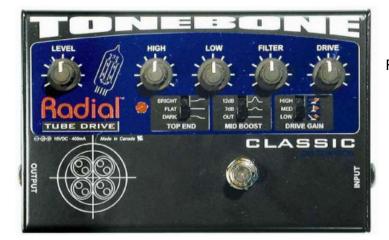

## RADIAL TONEBONE CLASSIC DISTORTION

The Tonebone Classic is a 12AX7 tube equipped true-bypass distortion that has been optimized for flexibility and tonal range. Following the vision set by Leo Fender in the 1950's, the Classic is based on vintage overdrive sounds that started in the '60s and '70s and today remain some of the most sought after tones. With three drive settings, variable drive control and powerful EQ, the Classic lets you dial in the slight overdrive to high-gain saturation and everything in between. And like a real tube amp, when you turn your guitar volume down, the Classic cleans up naturally - without the noise, hum or buzz that is common with most other pedals. At higher settings, every note remains distinct. The Classic is so responsive and dynamic your playing style shines through! The Radial Tonebone Classic - the most dynamic and responsive distortion pedal ever!

## Caratteristiche:

- 12AX7 tube for natural overdrive tone
- True bypass clean mode
- · Powerful EQ for wide tonal range
- Ultra low-noise amazing dynamics and feel
- · Cleans up like a tube amp when guitar turned down
- · power supply included