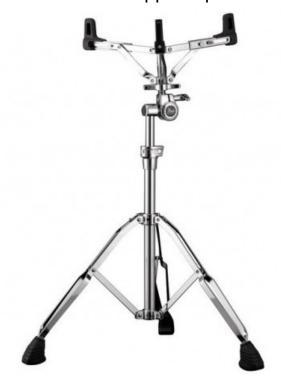

The Pearl 1030L Snare Stand has specific features which equip it for symphonic use. The stand offers a Gyro Lock Tilting System, double-braced legs, Air Suspension Rubber Tips which promote increased resonance, and oversized rubber feet. The basket on the S1030 stand also adjusts for different size drums (12"-14").