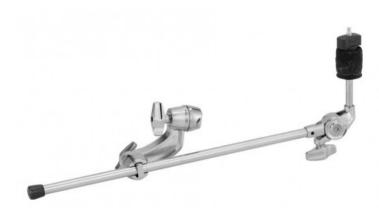

## 74,00 € tax included

Reference: CHA-70

CHA-70 | CHA70 | CHA 70 | CHA | 70 | arm leg cymbal adapter

Combining an extendable cymbal boom arm with two-way multi-positioning clamp, the CHA70 attaches to existing knurled rods around the kit from 8mm to 12mm. This makes adding cymbals to floor tom legs, L-Arms, and cymbal boom arms totally possible, expanding your set-up without additional stands.

The boom arm's gearless Uni-lock tilter adjusts to practically any angle, and the forward/aft and side-to-side adjustment of the mounting clamp makes difficult positioning around the drum set a breeze. Exceptional for working drummers who want to extend the use of existing gear in tight spaces.