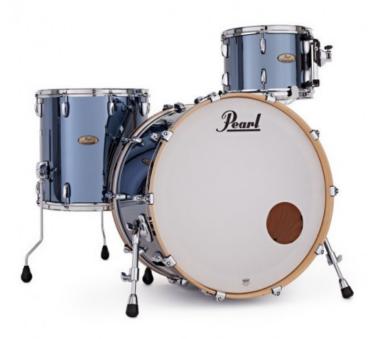

PEARL SESSION STUDIO SELSCT STS 3pz. colore BLACK MIRROR CHROME 766

## 1.863,00 € tax included

Reference: STS943XP/C766

STS943XP/C766 | STS943XPC766 | SESSION SONIC SELECT STS cassa 24 | COLORE BLACK MIRROR CHROME 766 |

DRUM SET: 13X9TT, 16X16FT, 24X14BD(BX)

Session Studio Select (STS)

With its dark, rich African Mahogany inner shell staring back at you from the driver's seat, Session Studio Select's custom appointments have been curated to liberate your most inspired groove.

As at home on stage as they are in the shed, Session Studio Select drums emanate a tonal confidence that brings out your best playing voice.