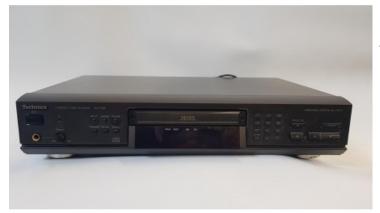

## TECHNICS SL-PG4 - LETTORE COMPACT PLAYER - USATO

49,00 € tax included

Reference: UTESLPG4

TECHNICS SL-PG4 - LETTORE COMPACT PLAYER

## Technics SL-PG4 CD PLAYER hifi separate.

Quality hifi separate from technics

Full spec below

TUI-core transformer for low flux leakage.

- Super one-chip LSI featuring MASH 1-bit DAC and advanced digital servo system for high quality sound.
- Phone-style 10-key pad for easy operation.
- CD-R/RW playback.
- Optical digital output terminal.
- Center disc tray design and centrally located optical deck mechanism for balanced weight distribution.
- Peak level search for level setting convenience.
- TUI core transformer for high-energy efficiency with low flux leakage and low noise.
- 20-selection random access programming.