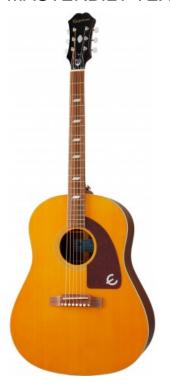

## **EPIPHONE MASTERBILT TEXAN - ANTIQUE NATURAL AGED**

The Historic Texan Joins the Masterbilt Family

The guitar that inspired two British Invasions joins the Masterbilt™ family! Based on the historic 60s-era Texans played by Paul McCartney and Peter Frampton. Featuring a solid Sitka spruce top, solid mahogany back and sides, bone nut and saddle, and the Fishman® Sonicore™ pickup and Sonitone™ preamp system. Includes a vintage-style blue rectangle soundhole label. Available in Antique Natural Aged and Faded Cherry Aged finishes and featuring Gibson™ strings. Epiphone stands behind every guitar they make with a Limited Lifetime Warranty and Gibson Brands™ Customer Service.