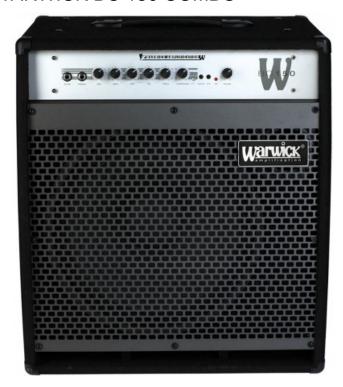

## WARWICK BC 150 COMBO

## **WARWICK BC150 COMBO**

## Caratteristiche:

- Power: 150 Watt
- Equipped with: 1 x 15" Warwick Custom speaker and 4" horn tweeter
- · Bass reflex housing
- Class A preamp
- 4-Band EQ with controls for bass, deep mids, high mids and treble
- DDL (Dynamic Distortion Limiter) for distortion-free playback at high levels
- Cooling via air flow in the bass reflex channel; noiseless fan
- 2 Inputs for active or passive basses
- · Both instrument inputs can be used simultaneously
- Line output with Ground Lift
- FX Loop
- AUX stereo input for MP3 Player, CD Player, etc.
- Integrated headphone amplifier
- Stereo playback of the AUX signal via headphones
- Dimensions (W x H x D): 54 x 56 x 39 cm
- Weight: 23 kg