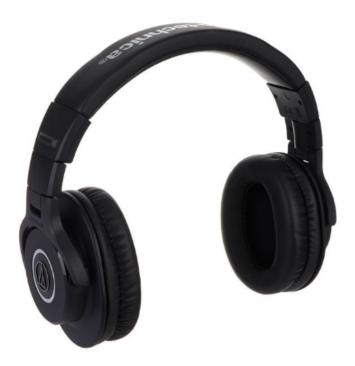

## 119,00 € tax included

Reference: ATATHM40X

AUDIO TECHNICA ATH-M40X CUFFIA STUDIO & DJ -CHIUSA - DINAMICA - BLACK

Studio and DJ Headphones

- Closed
- Circumaural
- Dynamic
- · 40 mm driver with neodymium magnet system and CCAW voice coils
- 90 Degree swivel ear cups
- Frequency range: 15 24000 Hz
- Maximum input power: 1600 mW at 1 kHz
- Impedance: 35 Ohm
- Sound pressure level: 97 dB
- Detachable cable
- 1.2 3 m spiral cable
- 3 m straight cable
- Weight with cable: 300 g
- Weight without cable: 241 g
- Colour: Black
- 6.3 mm adapter and bag included