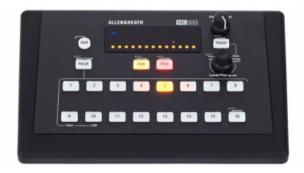

## ALLEN&HEATH ME-500 PERSONAL MIXER 16 CHANNEL

## 16-Channel personal mixer

- Suitable for Digico, Yamaha, Avid and other mixers via ME-U
- Plug & Play compatible with dLive, GLD, Qu and Aviom A net 16
- Mix and match of ME-500 and ME-1 possible
- Power supply via PoE or external power supply
- Headphone output (stereo) to 3.5 mm and 6.3 mm jack
- USB port
- Line Out: 1/4" Mono jack (balanced) for connection to a stage monitor or IEM transmitter
- With tripod threaded insert (3/8")
- Dimensions (W x D x H) 225 x 150 x 55 mm
- Weight: 900 gColour: Black
- Includes power supply