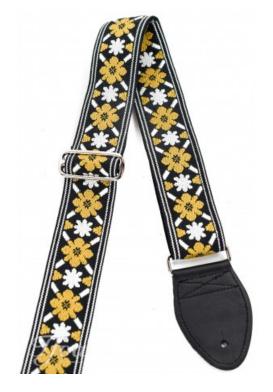

## SOULDIER GUITAR STRAP TULIP (LENNON) - ROOFTOP

69,00 € tax included

Reference: SOGS1069BK02BK

SOULDIER TULIP LENNON ROOFTOP STRAP

## **SOULDIER TULIP LENNON ROOFTOP STRAP**

The original copyright Bobby Lee pattern was used on Lennon's Epiphone Casino at the famous Beatles "Rooftop" concert in 1969.

Souldier is an independent design manufacturer, fusing aesthetic textile creation with functionality. Their unique merchandise is inspired by musicians and created for the connoisseur looking to express their inner spirit. All products are handmade in Chicago, Illinois with no outsourcing, to ensure the best quality, every time.