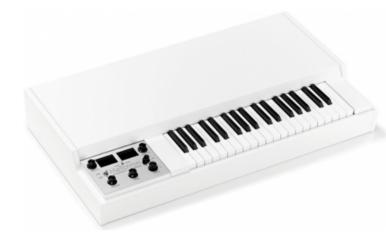

## MELLOTRON M4000D SYTHESISER

## **Digital Mellotron**

- Sample playback engine with 24-bit audio data
- Approx. 100 Mellotron and Chamberlin sounds (based on the original sounds of the first generation from the 60s and 70s)
- 2 High-resolution and graphical OLED displays
- Wooden keyboard
- Controls for Volume, Tone, Pitch, Mix and Select A/B
- Slot for CompactFlash Card
- Connections: MIDI in/out/thru, 3x line out XLR balanced and 6.3 mm jack
- Pedal connections: Sustain
- 2x Expression- and volume pedal connection
- · Headphone output
- Power supply connection
- Dimensions (W x D x H): 859 x 501 x 135 mm
- Weight: 17.5 kg