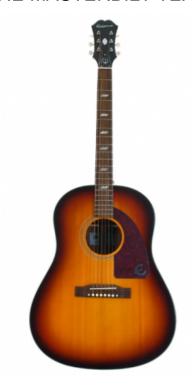

## **EPIPHONE MASTERBILT TEXAN - FADED CHERRY**

The Historic Texan Joins the Masterbilt Family

The guitar that inspired two British Invasions joins the Masterbilt™ family! Based on the historic 60s-era Texans played by Paul McCartney and Peter Frampton. Featuring a solid Sitka spruce top, solid mahogany back and sides, bone nut and saddle, and the Fishman® Sonicore™ pickup and Sonitone™ preamp system. Includes a vintage-style blue rectangle soundhole label. Available in Antique Natural Aged and Faded Cherry Aged finishes and featuring Gibson™ strings. Epiphone stands behind every guitar they make with a Limited Lifetime Warranty and Gibson Brands™ Customer Service.